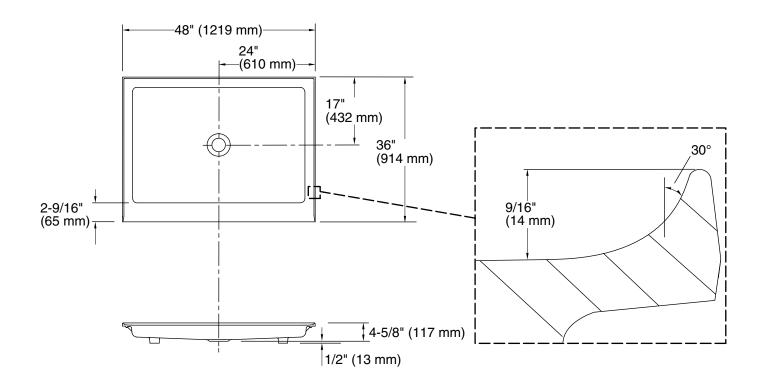

# **Technical Information**

| All product dimensions are nominal. |                                                  |  |  |
|-------------------------------------|--------------------------------------------------|--|--|
| Installation:                       | Drop-in                                          |  |  |
| Drain location:                     | Center                                           |  |  |
| Weight:                             | 175 lbs (79.4 kg)                                |  |  |
| Minimum floor load:                 | 20 lbs/ft <sup>2</sup> (97.6 kg/m <sup>2</sup> ) |  |  |

#### Notes

Measure your actual product for rough-in details.

Install this product according to the installation instructions.

The dimensions are applicable for this product only and should not be used to fabricate substitute bases for shower enclosures.